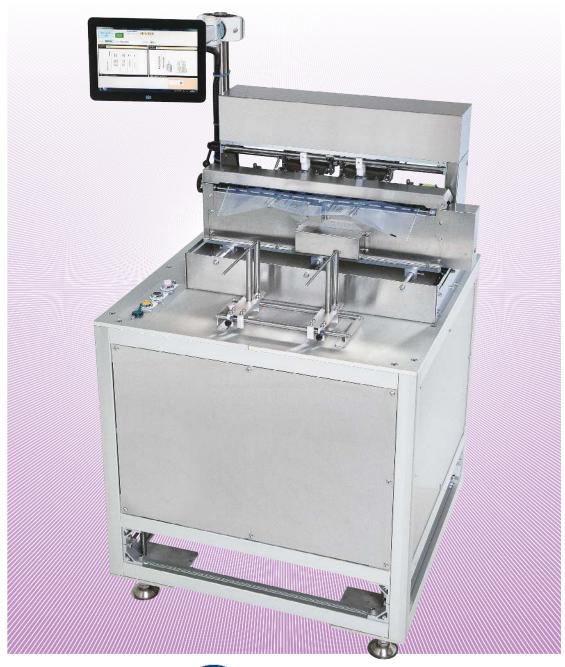

# **Clear Thermal Wrapping Linerless Label Applicator**

# CTW-D500

## **Linerless Label Dispenser**

- Customized dispenser for Clear Thermal Linerless Wrapping Label.
- Cut and dispense a label to apply on products efficiently.
- Ideal for ready meals, baked goods and fresh fruits or vegetables.
- Print any type of code and image like recycle mark and others.